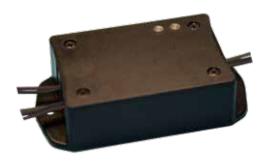

### **Interface Module**

Interface module for use **only** with the BEA BodyGuard Presence Sensor, an overhead-mounted sensing device providing detection for triggering automatic swing door safety features and functions. The DTX-LMB-DATA Interface module will interpret these and convert to required signals that the AO19 controller will use in accordance with the firmware and operate the doors with no errors. The DTX-LMB-DATA is a 24VAC/DC, @50 mA, electronic module, in a 4"x 2" x 1" (approximate) plastic enclosure that houses the PWA and logic circuits.

### **Technical Information**

Input voltage: 24VAC/VDC

• Physical size: 4" x 2" x 1" approx