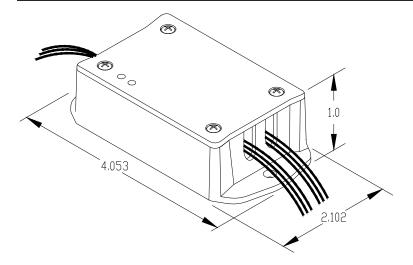

## **Dimensions**

### **Technical Information**

Input voltage: 24VAC/VDC

• Physical size: 4" x 2" x 1" approx