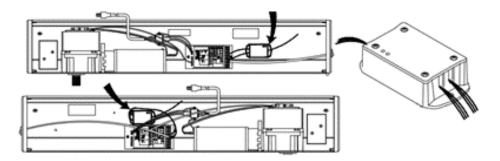

4"x 2" x 1" (approximate) plastic enclosure that houses the PWA and logic circuits.



### **Benefits**

- Small package, fits into the AO19 enclosure
- · Easy to connect

- Self-contained with logic circuits and wiring
- Interface module converts Data+ signals from BEA BodyGuard Presence Sensor when used with AO19 controller

#### **Features**

- 2 wire input from 24VAC or DC UDC 1000 output terminals, or 24VAC
- Easy to read instructions and colorcoded wiring
- Easily converts signals into useable voltages to activate a Safety A input from BEA BodyGuard Presence Sensor
- Connects directly to the Data+ line outputs of the BEA BodyGuard Presence Sensor

### **Technical Information**

Input voltage: 24VAC/VDC

• Physical size: 4" x 2" x 1" approx



## **Suggested Locations For Mounting**



## **Dimensions**



## **Listings and Approvals**



UL 294 Listed

# **Detex Limited Warranty**

3 Year Limited Manufacturer's Warranty



**Detex Corporation** 302 Detex Drive New Braunfels, Texas 78130-3045 USA PH. (830) 629-2900 (800) 729-3839 FAX (800) 653-3839 http://www.detex.com

**USA Sales:** 

marketing@detex.com International Sales: export@detex.com