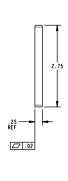

## **GB6 Glass Bead Kit**

The GB6 glass bead kit is used as a 1/4" shim for flush doors with light kit moldings. The GB6 is for use with the Advantex 51 Series Narrow Stile Top Rod Only Surface Vertical Rod Exit Device at a 7-foot height.