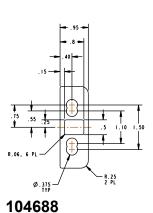

## **Glass Bead Kit For EC2 Endcap**

Included in this kit:

1x- 101517

1x- 101516

1x-101367

1x- 104688

**Detex Corporation** 302 Detex Drive New Braunfels, Texas 78130-3045 USA PH. (830) 629-2900 (800) 729-3839 FAX (800) 653-3839 http://www.detex.com **USA Sales:** 