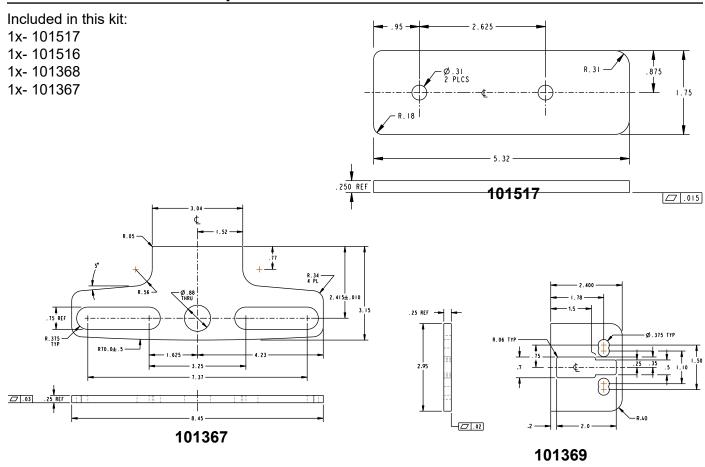

## **Glass Bead Kit For EC2 Endcap**

Included in this kit:

1x- 101517

1x- 101516

1x-101367

1x- 104688

**Detex Corporation** 302 Detex Drive New Braunfels, Texas 78130-3045 USA PH. (830) 629-2900 (800) 729-3839 FAX (800) 653-3839 http://www.detex.com **USA Sales:** 