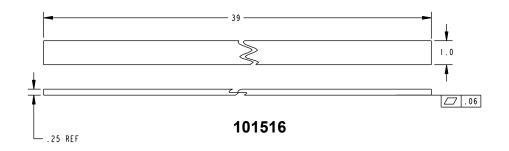

## **Glass Bead Kit For EC2 Endcap**

Included in this kit:

1x- 101517

1x- 101516

1x-101367

1x- 104688

**Detex Corporation** 302 Detex Drive New Braunfels, Texas 78130-3045 USA PH. (830) 629-2900 (800) 729-3839 FAX (800) 653-3839 http://www.detex.com **USA Sales:** 