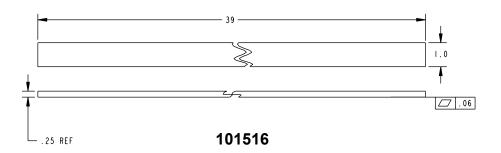

## **Glass Bead Kit For EC2 Endcap**

Included in this kit:

1x- 101517

1x- 101516

1x-101367

1x- 104688

**Detex Corporation** 302 Detex Drive New Braunfels, Texas 78130-3045 USA PH. (830) 629-2900 (800) 729-3839 FAX (800) 653-3839 http://www.detex.com **USA Sales:** 