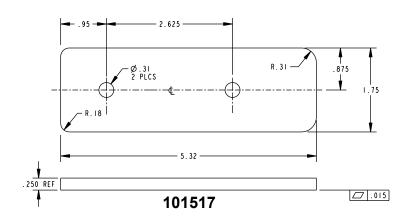

## **Glass Bead Kit For EC2 Endcap**

Included in this kit:

1x- 101517

1x- 101516

1x-101367

1x- 104688

**Detex Corporation** 302 Detex Drive New Braunfels, Texas 78130-3045 USA PH. (830) 629-2900 (800) 729-3839 FAX (800) 653-3839 http://www.detex.com **USA Sales:** 