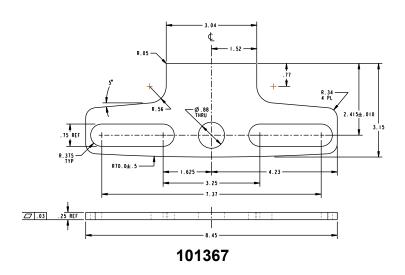

## **Glass Bead Kit For EC2 Endcap**

Included in this kit:

1x- 101517

1x- 101516

1x-101367

1x- 104688

**Detex Corporation** 302 Detex Drive New Braunfels, Texas 78130-3045 USA PH. (830) 629-2900 (800) 729-3839 FAX (800) 653-3839 http://www.detex.com **USA Sales:** 