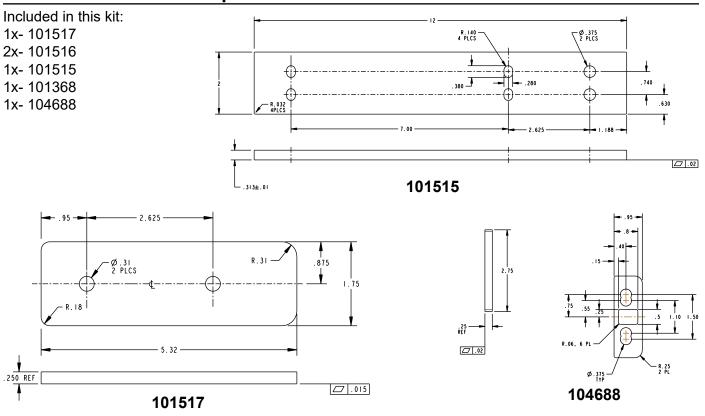

## **GB5 Glass Bead Kits**

The GB5 glass bead kit is used as a 1/4" shim for flush doors with light kit moldings. The GB5 is for use with the Value Series V50 Surface Vertical Rod Exit Device and the Advantex 50 Series Narrow Stile Surface Vertical Rod Exit Device at a 7-foot height.

## **Glass Bead Kit For EC2 Endcap**

**Detex Corporation** 302 Detex Drive New Braunfels, Texas 78130-3045 USA PH. (830) 629-2900 (800) 729-3839 FAX (800) 653-3839 http://www.detex.com

**USA Sales:** 

marketing@detex.com International Sales: export@detex.com