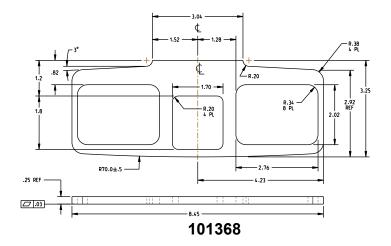

## **GB5 Glass Bead Kits**

The GB5 glass bead kit is used as a 1/4" shim for flush doors with light kit moldings. The GB5 is for use with the Value Series V50 Surface Vertical Rod Exit Device and the Advantex 50 Series Narrow Stile Surface Vertical Rod Exit Device at a 7-foot height.