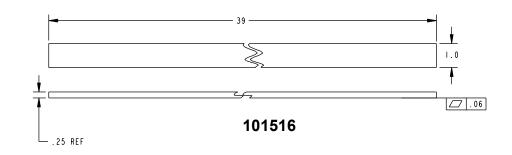

## **GB5 Glass Bead Kits**

The GB5 glass bead kit is used as a 1/4" shim for flush doors with light kit moldings. The GB5 is for use with the Value Series V50 Surface Vertical Rod Exit Device and the Advantex 50 Series Narrow Stile Surface Vertical Rod Exit Device at a 7-foot height.