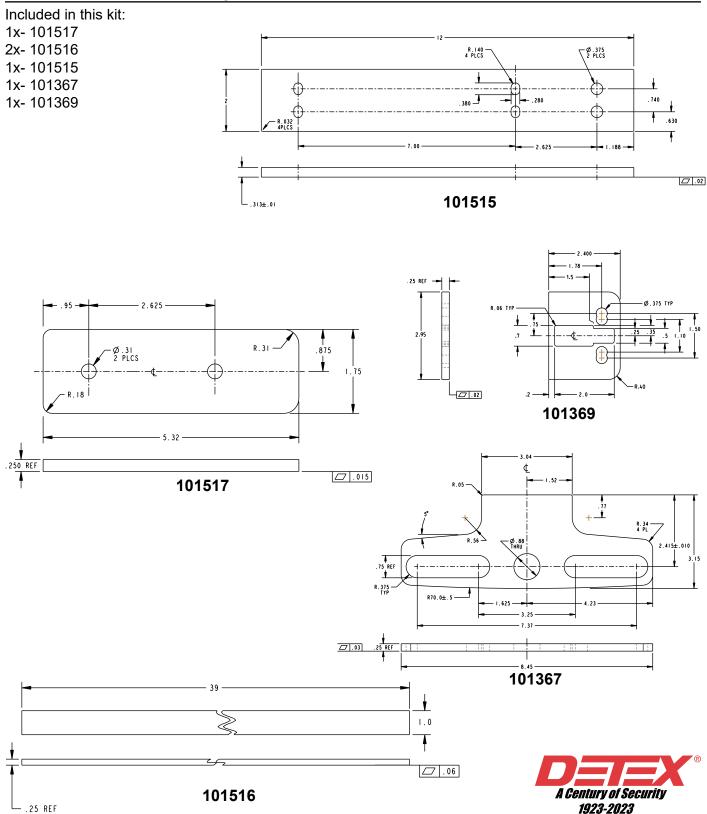

## **GB5 Glass Bead Kits**

The GB5 glass bead kit is used as a 1/4" shim for flush doors with light kit moldings. The GB5 is for use with the Value Series V50 Surface Vertical Rod Exit Device and the Advantex 50 Series Narrow Stile Surface Vertical Rod Exit Device at a 7-foot height.

## **Glass Bead Kit For EC1 Endcap**