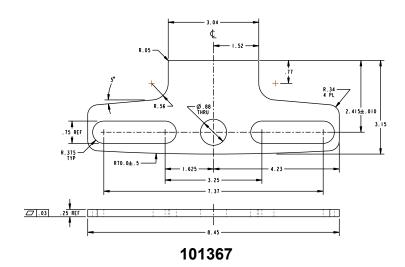

## **Glass Bead Kit For EC1 Endcap**

Included in this kit:

1x- 101367

1x-101369

1x- 101370

## **Glass Bead Kit For EC2 Endcap**

Included in this kit:

1x- 101367

1x- 101370

1x- 104688

101370

104688

**Detex Corporation** 302 Detex Drive New Braunfels, Texas 78130-3045 USA PH. (830) 629-2900 (800) 729-3839 FAX (800) 653-3839 http://www.detex.com **USA Sales:** marketing@detex.com International Sales: