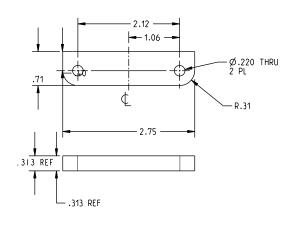

## **Glass Bead Kit For EC1 Endcap**

Included in this kit:

1x- 101367

1x-101369

1x- 101370