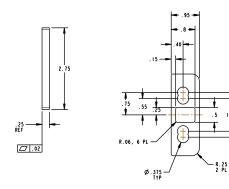

## **Glass Bead Kit For EC2 Endcap**

Included in this kit:

1x- 101367

1x- 101370

1x- 104688

101370

104688

**Detex Corporation** 302 Detex Drive New Braunfels, Texas 78130-3045 USA PH. (830) 629-2900 (800) 729-3839 FAX (800) 653-3839 http://www.detex.com **USA Sales:** marketing@detex.com International Sales: