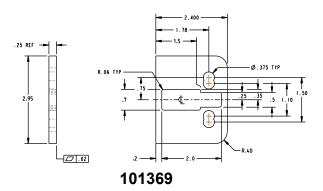

## **Glass Bead Kit For EC1 Endcap**

Included in this kit:

1x- 101367

1x-101369

1x- 101370