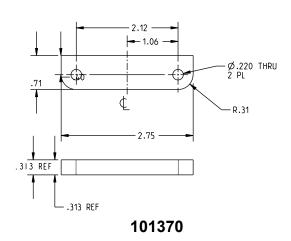

## **Glass Bead Kit For EC1 Endcap**

Included in this kit:

1x- 101367

1x-101369

1x- 101370

## **Glass Bead Kit For EC2 Endcap**

Included in this kit:

1x- 101367

1x- 101370

1x- 104688

101370

104688

**Detex Corporation** 302 Detex Drive New Braunfels, Texas 78130-3045 USA PH. (830) 629-2900 (800) 729-3839 FAX (800) 653-3839 http://www.detex.com **USA Sales:** marketing@detex.com International Sales: