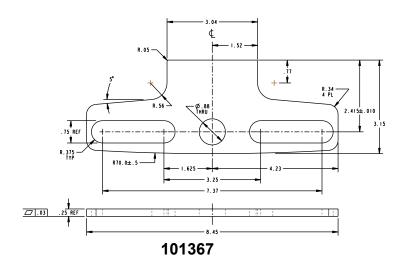

## **Glass Bead Kit For EC1 Endcap**

Included in this kit:

1x- 101367

1x-101369

1x- 101370

## **Glass Bead Kit For EC2 Endcap**

Included in this kit:

1x- 101367

1x- 101370

1x- 104688

101370

104688

**Detex Corporation** 302 Detex Drive New Braunfels, Texas 78130-3045 USA PH. (830) 629-2900 (800) 729-3839 FAX (800) 653-3839 http://www.detex.com **USA Sales:** marketing@detex.com International Sales: