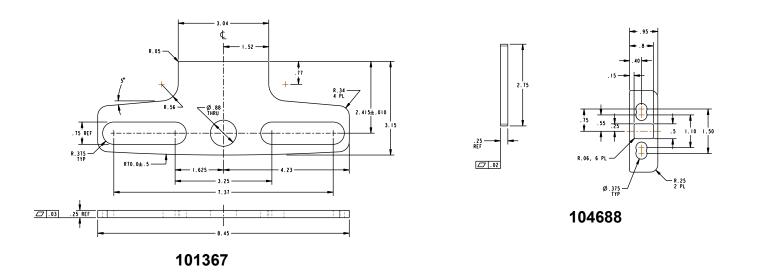

## **Glass Bead Kit For EC2 Endcap**

Included in this kit: 2.625 1x- 101517 2x-101516 R.31 .875 1x- 101367 1x- 104688 . 250 REF .015 101517

**Detex Corporation** 302 Detex Drive New Braunfels, Texas 78130-3045 USA PH. (830) 629-2900 (800) 729-3839 FAX (800) 653-3839 http://www.detex.com **USA Sales:** marketing@detex.com International Sales: export@detex.com