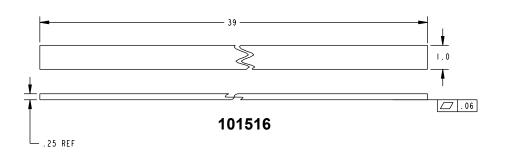

## **Glass Bead Kit For EC2 Endcap**

Included in this kit: 2.625 1x- 101517 2x-101516 R.31 .875 1x- 101367 1x- 104688 . 250 REF .015 101517

**Detex Corporation** 302 Detex Drive New Braunfels, Texas 78130-3045 USA PH. (830) 629-2900 (800) 729-3839 FAX (800) 653-3839 http://www.detex.com **USA Sales:** marketing@detex.com International Sales: export@detex.com