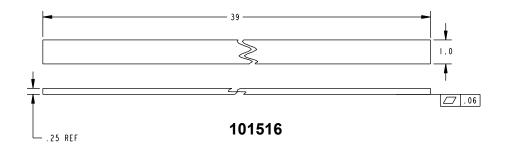

## **Glass Bead Kit For EC2 Endcap**

Included in this kit: 2.625 1x- 101517 2x-101516 R.31 .875 1x- 101367 1x- 104688 . 250 REF .015 101517

**Detex Corporation** 302 Detex Drive New Braunfels, Texas 78130-3045 USA PH. (830) 629-2900 (800) 729-3839 FAX (800) 653-3839 http://www.detex.com **USA Sales:** marketing@detex.com International Sales: export@detex.com