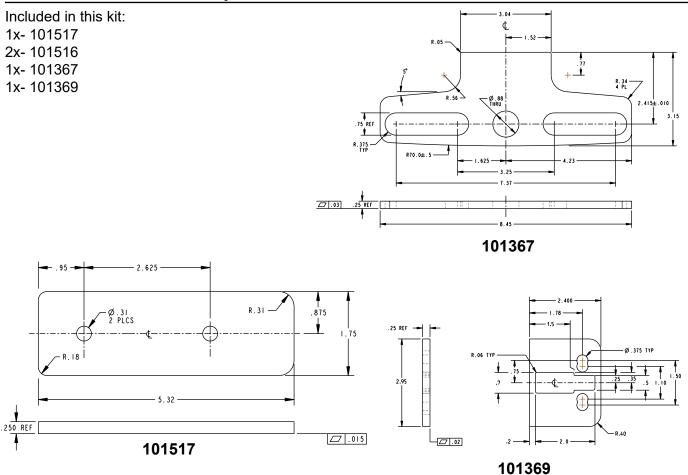

## **Glass Bead Kit For EC2 Endcap**

Included in this kit: 2.625 1x- 101517 2x-101516 R.31 .875 1x- 101367 1x- 104688 . 250 REF .015 101517

**Detex Corporation** 302 Detex Drive New Braunfels, Texas 78130-3045 USA PH. (830) 629-2900 (800) 729-3839 FAX (800) 653-3839 http://www.detex.com **USA Sales:** marketing@detex.com International Sales: export@detex.com