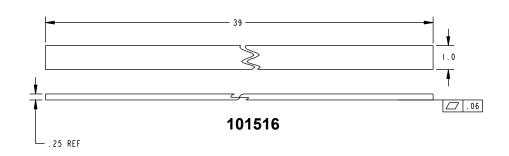

## **GB12 Glass Bead Kits**

∟ .25 REF

The GB12 glass bead kit is used as a 1/4" shim for flush doors with light kit moldings. The GB12 is for use with the Advantex 21 Series Top Rod Only Surface Vertical Rod Exit Device at a 10-foot height.

## **Glass Bead Kit For EC1 Endcap**



101516

1.0

∠ .06



## **Glass Bead Kit For EC2 Endcap**

Included in this kit: 1x- 101517 2x-101516 R.31 .875 1x-101368 1x- 104688 . 250 REF .015 101517 ¢ Z<sub>R.20</sub>

□ .02



101368



104688

**Detex Corporation** 302 Detex Drive New Braunfels, Texas 78130-3045 USA PH. (830) 629-2900 (800) 729-3839 FAX (800) 653-3839 http://www.detex.com **USA Sales:** marketing@detex.com International Sales: export@detex.com