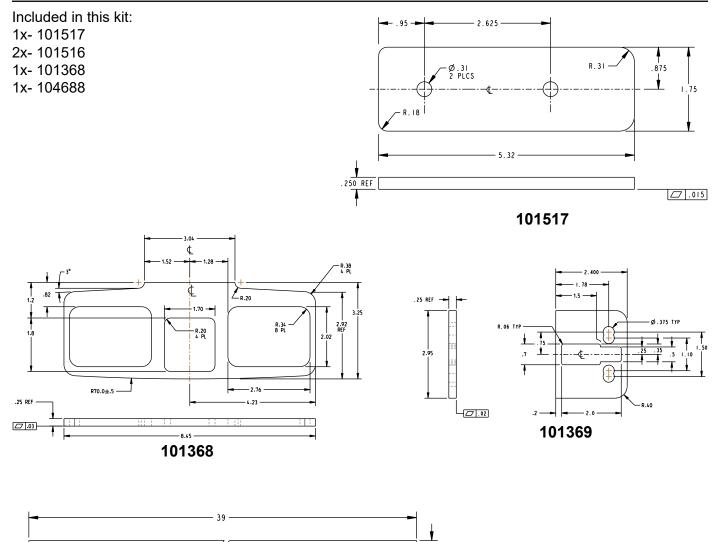

## **Glass Bead Kit For EC2 Endcap**

Included in this kit: 1x- 101517 2x-101516 R.31 .875 1x-101368 1x- 104688 . 250 REF .015 101517 ¢ Z<sub>R.20</sub>

□ .02

101368

104688

**Detex Corporation** 302 Detex Drive New Braunfels, Texas 78130-3045 USA PH. (830) 629-2900 (800) 729-3839 FAX (800) 653-3839 http://www.detex.com **USA Sales:** marketing@detex.com International Sales: export@detex.com