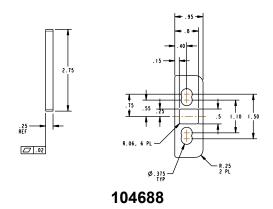

## **Glass Bead Kit For EC2 Endcap**

Included in this kit: 1x- 101368 1x- 101370 1x- 104688

101368

101370

Detex Corporation 302 Detex Drive New Braunfels, Texas 78130-3045 USA PH. (830) 629-2900 (800) 729-3839 FAX (800) 653-3839 http://www.detex.com USA Sales: marketing@detex.com International Sales: export@detex.com