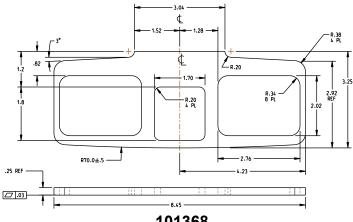

## **Glass Bead Kit For EC2 Endcap**

Included in this kit: 1x- 101368 1x- 101370 1x- 104688

101368

101370

Detex Corporation 302 Detex Drive New Braunfels, Texas 78130-3045 USA PH. (830) 629-2900 (800) 729-3839 FAX (800) 653-3839 http://www.detex.com USA Sales: marketing@detex.com International Sales: export@detex.com