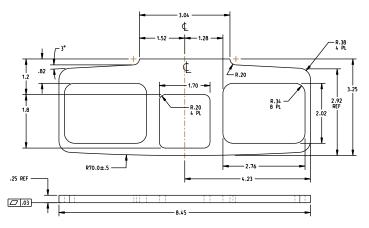

The GB1 glass bead kit is used as a 1/4" shim for flush doors with light kit moldings. The GB1 is for use with the Advantex 10 Series Rim Exit Device, 70 Series Concealed Vertical Rod Exit Device, and 80 Series Concealed Vertical Rod Exit Device.