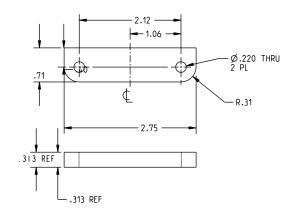

## **Glass Bead Kit For EC1 Endcap**

Included in this kit: 1x-101368 1x-101369 1x-101370

101370

## **Glass Bead Kit For EC2 Endcap**

Included in this kit: 1x- 101368 1x- 101370 1x- 104688

101368

101370

Detex Corporation 302 Detex Drive New Braunfels, Texas 78130-3045 USA PH. (830) 629-2900 (800) 729-3839 FAX (800) 653-3839 http://www.detex.com USA Sales: marketing@detex.com International Sales: export@detex.com