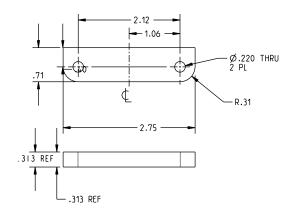

## **Glass Bead Kit For EC1 Endcap**

Included in this kit: 1x-101368 1x-101369 1x-101370

101370