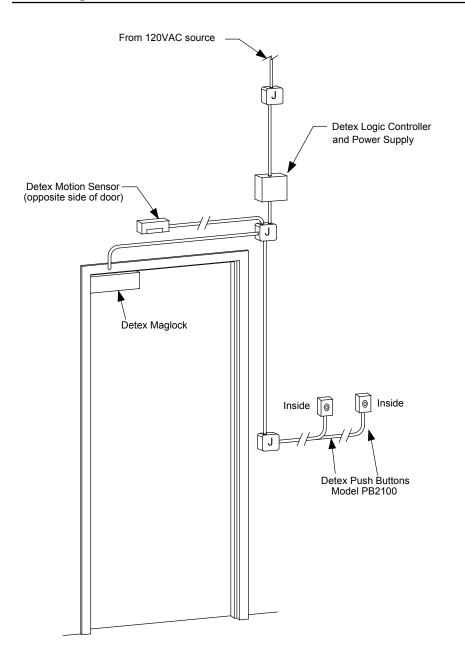

## PB-2000 / 2100 Series

Simple to install and easy to use, the PB-2000 series of push button controls allow for lock or magnetic lock release in access control and request to exit applications.