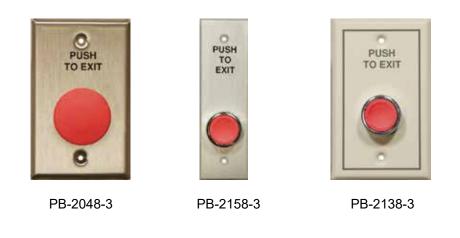

## PB-2000 / 2100 Series

Simple to install and easy to use, the PB-2000 series of push button controls allow for lock or magnetic lock release in access control and request to exit applications.

### Features

| <ul> <li>Fits single switch box - flush or<br/>surface - approximately 2"</li> </ul> |                                                        |                        |
|--------------------------------------------------------------------------------------|--------------------------------------------------------|------------------------|
| Mechanical Options                                                                   |                                                        |                        |
| Mushroom button (Std.)                                                               | <ul> <li>Fits standard 2" switch box (Std.)</li> </ul> | Narrow/Mullion Plate   |
| Shrouded button                                                                      | <ul> <li>Key switch cover</li> </ul>                   |                        |
| Electrical Options                                                                   |                                                        |                        |
| Available in Normally Open,<br>Normally Closed or Form C                             | Available in Momentary or<br>Maintained configurations |                        |
| <b>Technical Information</b>                                                         |                                                        |                        |
| • 12-24 VAC @ 100 mA                                                                 | Switch - UL File #E66677                               | Switch - CSA Certified |
| Finishes                                                                             |                                                        |                        |

Painted Aluminum

Stainless Steel