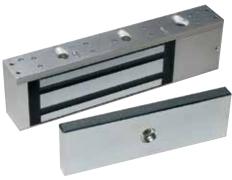

# 1500+ lb. Electromagnetic Lock

The Detex ML-1500 Series, Grade 1 Magnetic Lock meets or exceeds 1500 lbs. of holding force to the separation point. This is powerful enough to hold many doors against a force that will deform or destroy the door before the ML-1500 can be forced open. Positive, instantaneous failsafe operation is guaranteed, with no moving parts to bind or wear, the ML-1500 Series will release immediately when de-energized by Fire Life Safety System or remote controls.

#### **Dimensions**

- · Magnetic Lock -10.5" L x 2.875" H x 1.625" D
- Armature -7.4375" L x 2.375" H x .625" D