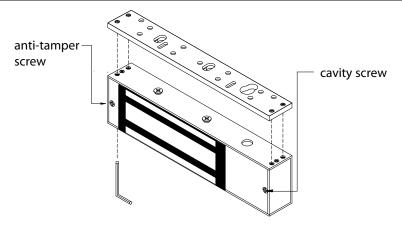

### **Benefits**

- Easy mounting, time saving installation
- Physical installation of lock may be made before or after wiring is run
- Secure 1500+ lbs of holding force deters forced entry
- Maintenance free operation with no moving parts
- Matches any application or décor

### **Features**

- · Peel-n-stick paper template
- Interlocking slide mounting plate makes installation easy
- · Plated and anodized surfaces
- Non-handed
- All steel magnetic core construction
- 12 / 24 VDC voltage sensing input
- Built-in spike protection
- Electronics module provides numbered terminal block connections, eliminating wire nuts