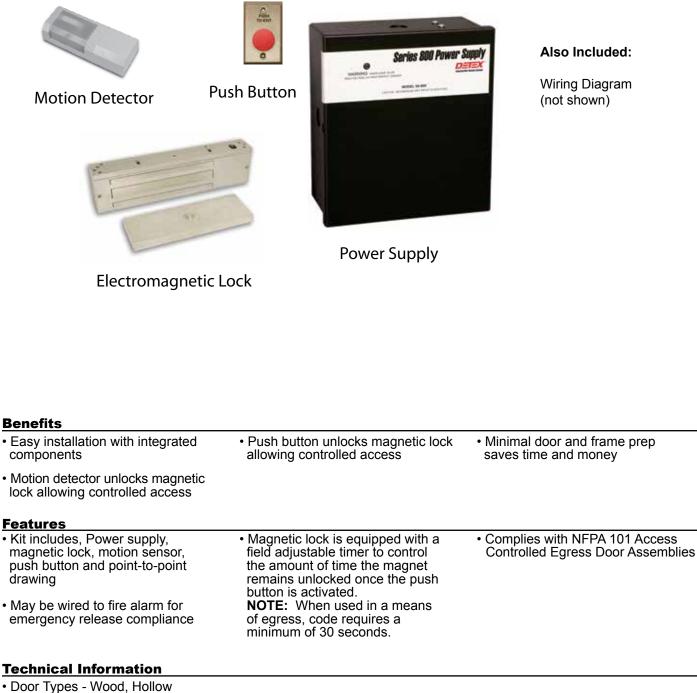

## EasyKit<sup>®</sup> ACDxML-1548RT Access Controlled Doors

The ACDxML-1548RT EasyKit offers industry-proven security hardware for controlled entry or exit as well as hands free entry or exit. The ACDxML-1548RT is a simple, easy-to-install, access control solution, which is ideal for selected access lobbies and preferred customer entrances/exits.

 Door Types - Wood, Hollow Metal, Fiberglass or Aluminum