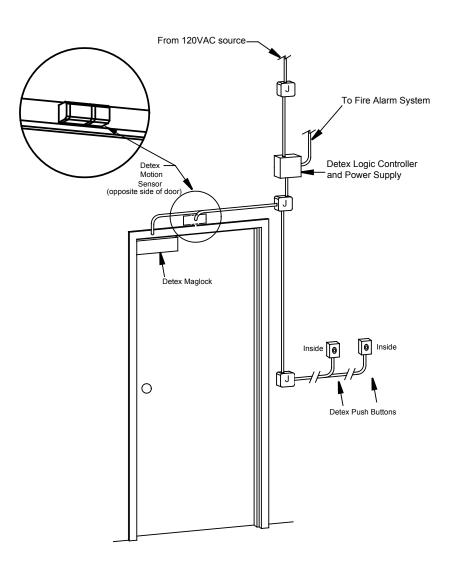

## EasyKit<sup>®</sup> ACDxML-1548RT Access Controlled Doors

The ACDxML-1548RT EasyKit offers industry-proven security hardware for controlled entry or exit as well as hands free entry or exit. The ACDxML-1548RT is a simple, easy-to-install, access control solution, which is ideal for selected access lobbies and preferred customer entrances/exits.