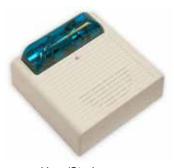

## **Access Controlled Doors**

The ACDxEAX-2500 EasyKit offers industry-proven security hardware for exit doors. With its 100db horn and strobe, it is designed for use in environments where loud noises could possibly mask the sound of the alarm alone, which would sound when an unauthorized use of the exit occurs. The strobe gives you the visual indication in the event you cannot hear the alarm.

Exit Alarm

Horn/Strobe

ACDxEAX-2500Sx1S-5FXG (shown)

#### **Features**

- Surface & Flush mount available
- Horn/Strobe has plastic back box
- Tamper resistant housing and cover protects electronics from manipulation
- Low battery alert is field selectable
- Alarm status indicator is field selectable