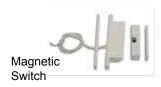

#### **Mechanical Options**

- KS Key Stop (Key removed only when armed)
- Additional magnetic switch for double door applications
- EAX-2500 Flush or Surface