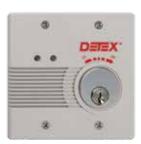

Exit Alarm

Horn/Strobe

ACDxEAX-2500Sx1S-5FXG (shown)

#### **Mechanical Options**

- KS Key Stop (Key removed only when armed)
- Additional magnetic switch for double door applications
- EAX-2500 Flush or Surface