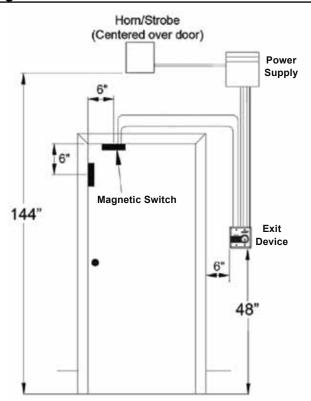

is violated
- 90-800 power supply provides power for entire system
- Point to Point Wiring Diagram

#### **Features**

- Surface & Flush mount available
- Horn/Strobe has plastic back box
- Tamper resistant housing and cover protects electronics from manipulation
- Low battery alert is field selectable
- Alarm status indicator is field selectable

#### **Mechanical Options**

- KS Key Stop (Key removed only when armed)
- Additional magnetic switch for double door applications
- EAX-2500 Flush or Surface

#### **Electrical Options**

 Configuration allows the EasyKit to match your field voltage (277V, 120V)



#### **Accessories**

- MC65 Mortise cylinder installed at factory
- IC7 Interchangeable housing installed at factory

#### **Finishes**

• Grey (Std.)

Black

### **Riser Diagram**



#### **Listings and Approvals**

**EAX-2500S** 



ANSI/BHMA A156.29

90-800



**UL Listed** 

Horn/Strobe



UL Listed Outdoor Products to UL 1638 (Strobe) and

UL 464 (Horn)
UL 1971 Signaling Appliances

# **Detex Limited Warranty**

3 Year Manufacturer's Limited Warranty



**Detex Corporation** 302 Detex Drive New Braunfels, Texas 78130-3045 USA PH. (830) 629-2900 (800) 729-3839 FAX (800) 653-3839 http://www.detex.com **USA Sales:** 

marketing@detex.com International Sales: export@detex.com