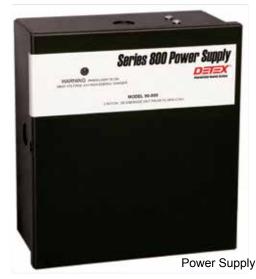

#### **Benefits**

- Field selectable features allow customer to choose status indicators and auto rearm options
- 100dB piezo horn provides security for restricted doors
- · Easy to install using ordinary tools
- Strobe provides visual indication when door is violated
- 90-800 power supply provides power for entire system
- Point to Point Wiring Diagram

#### **Listings and Approvals**

**EAX-2500S** 

ANSI/BHMA A156.29

90-800

**UL Listed** 

Horn/Strobe

UL Listed Outdoor Products to UL 1638 (Strobe) and

UL 464 (Horn)
UL 1971 Signaling Appliances